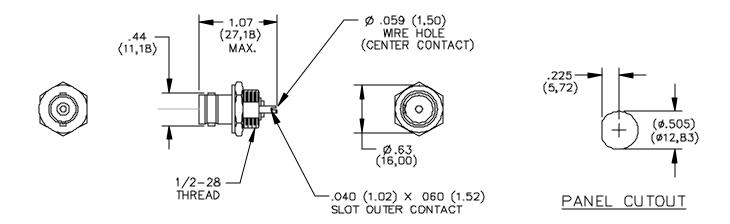

## Model 3778 BNC (Female) Isolated Ground Bulkhead Receptacle

## **FEATURES:**

- Mounts in panels up to 4.44 (.175) thick.
- Mounting hardware is isolated from outer conductor of BNC.

## **MATERIALS:**

Body: Brass, Tarnish Resistant Plating

Center Contact: Female: Gold Plated Beryllium Copper,

Male: Gold Plated Brass.

## **RATINGS:**

5/30/02 SY/EH/LS

Nominal Impedance: 50 Ohms

**ORDERING INFORMATION:** Model 3778

All dimensions are in inches and metric. All specifications are to the latest revisions. Specifications are subject to change without notice. Registered trademarks are the property of their respective companies. Made in USA